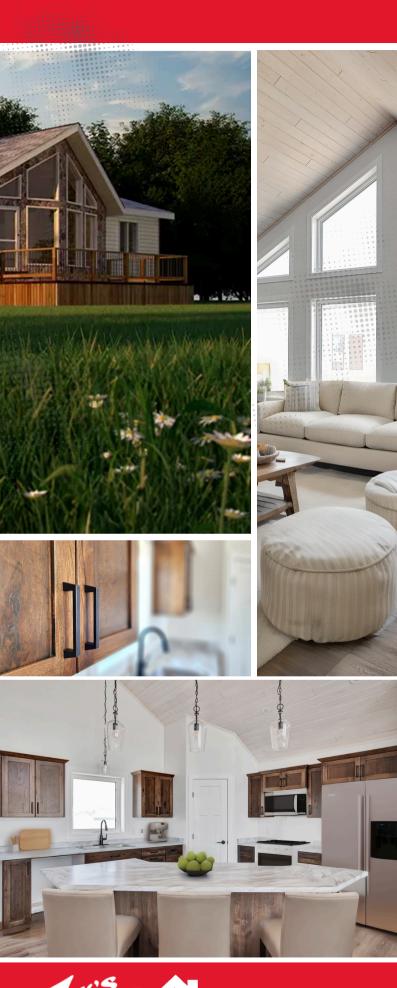

3 Bath

1580 Sg Ft

3 Bed

Be the envy of the lakefront with the Blackbirch, one of Zak's signature RTMs.

This pre-design was modified by the customer to be used as an office building; the ensuite has been removed from the Master Bedroom and remodelled into a single large office/meeting space. The exterior was changed to have log cabin siding, and stone on the bottom 3' of the bump-out. Basement stairs were removed for crawl access.

# DESIGN FEATURES & DETAILS

- 1580 square feet with 3 bedrooms, 2 bathrooms
- Zak's signature expansive vaulted pine ceiling in Whitewash
- Half Log Siding Sansin stain Harvest Gold 1105
- European Brick Charcoal stone
- White soffit/fascia
- LVP Flooring Mannington Estates Mountains
  Olympus
- Gas Napoleon Fireplace
- European Brick Charcoal stone to underside mantle
- Custom Square edge mantle in Under Mellow Yellow
- Beautifutone Daydreamer #WB086-1 throughout
- Weiser door hardware Matte Black int/ext
- Custom shaker style rustic hickory cabinets in Under Mellow Yellow
- Drama Marble Laminate countertop with attached 4" splash